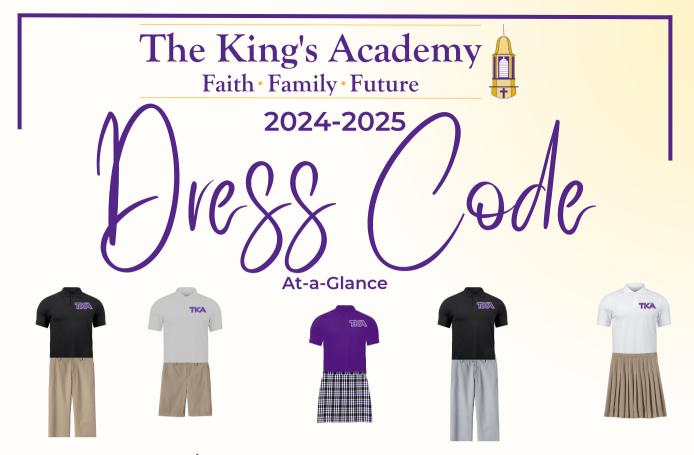

**TOPS: Collared Polos/ Oxfords** 

Solid Colors - Black, Gray, Purple & White (The Academy Logo Required)

BOTTOMS: Pants/Shorts, Capris/Skirts/Skorts (Girls K-12th), Jumpers/Dresses (Girls K-5th)

Approved Solid Colors: Khaki/Black/Gray.

Girls' Plaid is available in some styles from Lands' End Only\*

Modest Fit (Golf Pants/Shorts w/Belt Loops are permitted if all criteria are met)

Hemline (including slits) for all Shorts must not extend above the knee more than 6"

Girls Skirts/Skorts/Dresses/Jumpers must be fingertip length\*.

\*Fingertip length: standing straight, arms by their side, and not have their fingertips reach past the bottom of the skirt, skort, dress, or jumper.

 No Denim, Jeggings, Athletic Shorts/Pants, sweatpants, frayed hems, holes, rips, or added embellishments